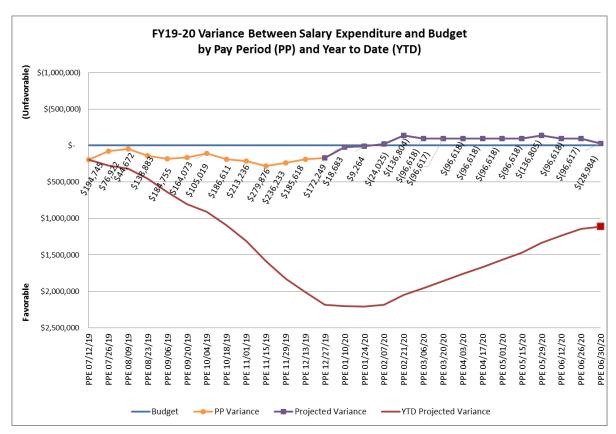

### **Salary Variance Report**

For Fiscal Year 2019-2020 year to date variance through Pay Period Ending (PPE) December 13, 2019, Laguna Honda Hospital has a favorable variance of 2.89% / \$2,010,643 under budget. We are currently projecting an overall salary expenses surplus of \$1.1 million by year end. The positive variance is mainly due to salary structural correction and actively filling vacant permanent and temp as-needed positions to maintain and to control overtime usage.